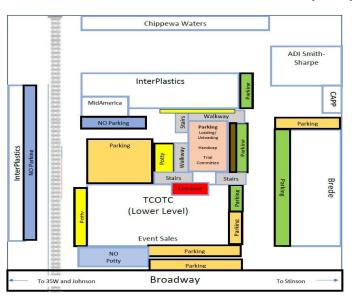

# Show Site Parking

# Please help keep our neighbors happy!

Adhering to parking rules will help ensure TCOTC can continue to hold trials.

**GREEN:** Friday-Sunday parking

GOLD: Saturday/Sunday only

PEACH: ONLY Load/Unload, Handicap, Trial Committee

**BLUE**: No Parking anytime!!

Please watch for signs indicating where to park.

Cars parked inappropriately may be towed.

**Potty Areas** 

YELLOW: Potty Area

**BLUE:** No Potty!!

Failure to use designated Potty Areas may result in being excused from the trial.