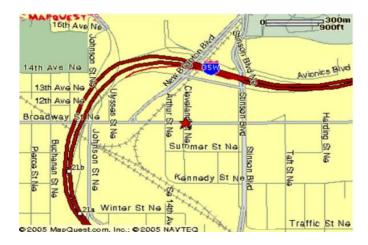

#### **ROUTES TO THE TRIAL**

Twin Cities Obedience Training Club -TCOTC 12101 Broadway N.E., Minneapolis MN 55413 (612) 379-1332

#### Entrance on lower level at back of building

<u>From the North or South</u>: Take I-35W to Stinson Blvd. exit. Turn south on Stinson and continue to Broadway. Turn right at Broadway and go about 1 block to first driveway on right after the "BREDE" sign.

<u>From the East:</u> Take I-94 to Hwy. 280. Go north to Larpenteur Ave/Hennepin Ave and go west. Go north (right) on Stinson Blvd. Turn left on Broadway St. Proceed to 2101 Broadway. Look for "BREDE" sign.

**From the West:** Take I-394 to I-35W north. Take I-35W to Stinson Blvd. exit. Turn south on Stinson and continue to Broadway. Turn right at Broadway and go about 1 block to first driveway on right after the "BREDE" sign.